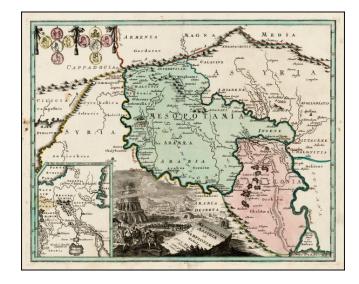

## **Description:**

Decorative map of the region between the Tigris and Eurphrates Rivers from Weigel's *Descriptio Orbis Antiqui*.

Includes the ancient kingdoms of Mesopotamia, Assyria and Babylonia, with Armenia, Cappadocia and Syria in the periphery. Fantastic view of the tower of Babel and inset map showing the broader region.