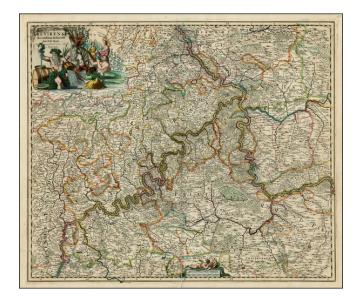

## Archipiscopatus Trevirensis Recentissima Delinatio Auct. I de Ram

| Stock#:<br>Map Maker: | 0143ops<br>De Ram  |
|-----------------------|--------------------|
| Date:                 | 1685 circa         |
| Place:                | Amsterdam          |
| Color:                | Hand Colored       |
| <b>Condition:</b>     | VG                 |
| Size:                 | 23.5 x 19.5 inches |
| Price:                | SOLD               |

## **Description:**

Rare Johannes de Ram map of the Mosel River, with the archbishopric of Trier.

A very detailed map of the western part of Rheinland Pfalz, showing the area along the river Mosel and the Rhine from Bonn to Ingelheim in the south.

With engraved political borders and naming many small duchies and territories. Many place names, mountains, woods and rivers are shown on the map.

Maps by Johannes de Ram are very rare.

Detailed Condition: