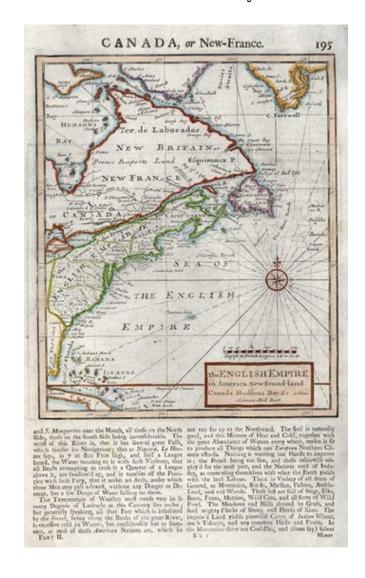

## The English Empire In America, Newfound-land. Canada. Hudson's Bay. &c...

Stock#: 0141 Map Maker: Moll

Date: 1709 Place: London

**Color:** Outline Color

**Condition:** VG

**Size:**  $8.5 \times 7$  inches

## **Description:**

Interesting early English Map of the Colonies, extending from Davies Straites to Florida and Cuba, centered on the British Possessions in North America. Nice detail. Compass Rose and rhumb lines. Attractive example.