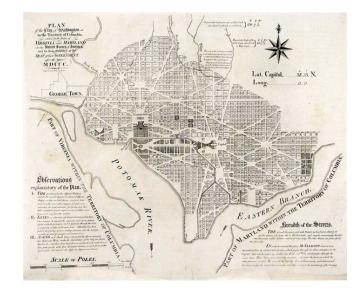

## PLAN of the City of Washington in the Territory of Columbia. ceded by the States of VIRGINIA and MARYLAND to the United States of America ... [First Official Plan of Washington]

Stock#: 0140ops Map Maker: Hill

## **Description:**

Hill's Plan of Washington is the earliest official map of the City of Washington, pre-dated only by the pirated miniature magazine edition of the Hill and the pirated miniature magazine edition of the Thackara.

On January 24, 1791, President George Washington announced the permanent location of the national capital, a diamond-shaped ten-mile tract at the confluence of the Potomac and Eastern Branch Rivers. The original survey was performed by Andrew Ellicott and Benjamin Bannaker (a freed slave). In March of 1791, Major Pierre Charles L'Enfant was appointed by Washington to prepare the plan for the city with Ellicott as his assistant. L'Enfant turned out to be difficult to work with, and Thomas Jefferson and Washington ultimately suspended L'Enfant in 1792.

Andrew Ellicott took over the project using L'Enfants plan as a base. Philadelphia engravers James Thackera & John Vallance and Samuel Blodget Jr. were hired to produce engraved versions of Ellicott's manuscript plan. Blodget arranged for Samuel Hill of Boston to engrave the map for him. Both Hill and Thackera & Vallance produced a large official map of the new Federal City (along with minature editions, which appeared in magazines). In addition, an edition of the map was printed in red on linen, as a keepsake.

Hill's official version was issued in September 1792, pre-dating the Thackara edition by several months.