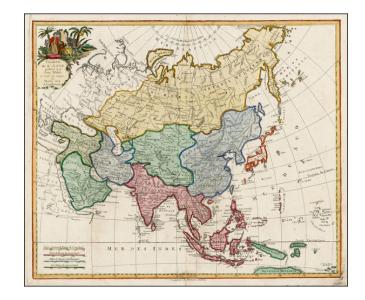

## **Description:**

Rare map of the continent of Asia, published by Walch.

Provides a nice look at the Asia at the close of the 18th Century, with significant revision to the coastlines or Russia and Chinese Tartary over the most recent decades.

The shapes of the Philippines and SE Asia are now well defined.