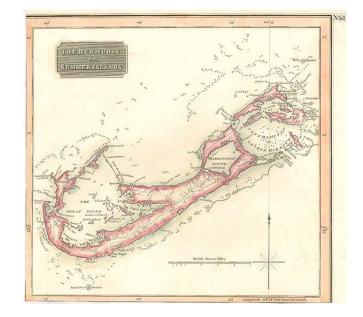

## The Bermuda or Summer Islands

**Stock#:** 0136 **Map Maker:** Thomson

Date: 1814Place: EdinburghColor: Hand Colored

**Condition:** VG

**Size:** 12 x 11 inches

Price: SOLD

## **Description:**

Detailed map of Bermuda, including outer islands,s twowns, roads, bays, shoals, sounds, etc. One of the most detailed maps of Bermuda to appear in an early 19th Century European Atlas. A fragment from a larger sheet. Trimmed to neatline on two sides.