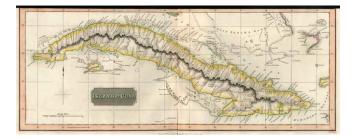

## **Barry Lawrence Ruderman Antique Maps Inc.**

7407 La Jolla Boulevard La Jolla, CA 92037

www.raremaps.com

(858) 551-8500 blr@raremaps.com

**Island of Cuba** 

| Stock#:<br>Map Maker: | 0127<br>Thomson |
|-----------------------|-----------------|
| Date:                 | 1814            |
| Place:                | Edinburgh       |
| Color:                | Hand Colored    |
| <b>Condition:</b>     | VG              |
| Size:                 | 24 x 9 inches   |
| Price:                | SOLD            |

## **Description:**

Detailed map of Cuba, showing towns, roads, mountains, rivers, islands, points, etc. One of the most detailed maps of Cuba to appear in a 19th Century British Atlas. Trimmed to the upper neatline.