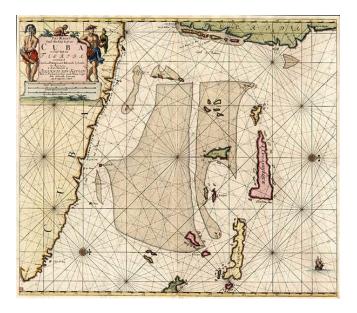

## Pas Kaart Vande Noord Oost Kust van Cuba en d'Oost Kust van FLORIDA vervaatende de Canal van Bahama met de Bahaamse Eylende Door Vooght Goemetra....

Stock#:0120Map Maker:Van Keulen

Date:1684Place:AmsterdamColor:Hand ColoredCondition:VG+Size:23.5 x 20 inches

## **Description:**

Spectucular map of Southeastern Florida and Northeastern Cuba, and several of the primary islands in the Bahamas, including Grand Baama, Grand Exuma, Eluthra, New Providence, etc. Includes the part of Florida from approximately West Palm Beach to Miami and the Northern portion of the Keys. Six or Seven Keys are named, including Key Biscane, which is called Cayo de Biscambos. The first map to focus in such detail the southeast coast of Florida. A cornerstone map for Florida, Cuba and Bahama collections.