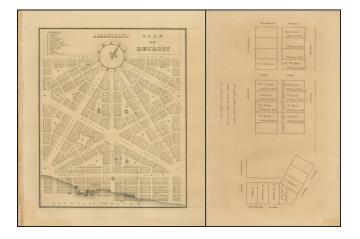

## Barry Lawrence Ruderman Antique Maps Inc.

7407 La Jolla Boulevard La Jolla, CA 92037

www.raremaps.com

(858) 551-8500 blr@raremaps.com

**Plan of Detroit** 

| Stock#:           | 0119bm          |
|-------------------|-----------------|
| Map Maker:        | Lewis           |
| Date:             | 1831            |
| Place:            | Washington      |
| Color:            | Uncolored       |
| <b>Condition:</b> | VG              |
| Size:             | 10 x 8.5 inches |
| Price:            | SOLD            |

## **Description:**

Rare early plan of Detroit from the first edition of the American State Papers.

A highly desirable early plan of Detroit.

With the additional leaf showing plots off of Larned Street and Bates Street.