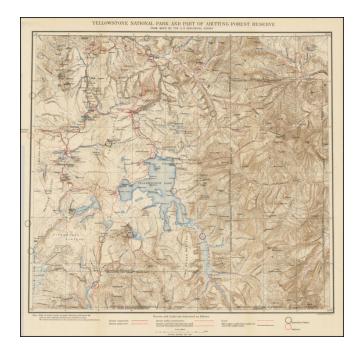

## **Description:**

Finely detailed topographical map of Yellowstone Park plus the region to the east up to Bighorn County (now Park County).

Includes significant topographical detail with contour intervals at 100 feet and a scale of 1 inch = 4 miles.

The Upper, Shoshone, Gibbon, and Heart Lake Geyser Basins are shown; Mud Geysers and Mammoth Hot Springs are named. Old Faithful Hotel is noted.