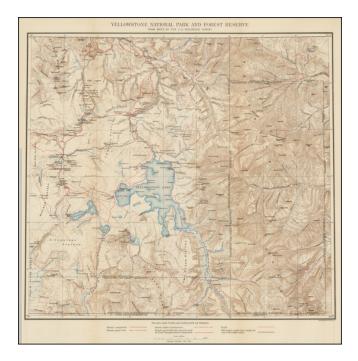

## **Description**:

Finely detailed topographical map of Yellowstone Park plus the region to the east up to Bighorn County (now Park County).

Includes significant topographical detail with contour intervals at 100 feet and a scale of 1 inch = 4 miles.

The Upper, Shoshone, Gibbon, and Heart Lake Geyser Basins are shown; Mud Geysers and Mammoth Hot Springs are named. Old Faithful Hotel is noted.