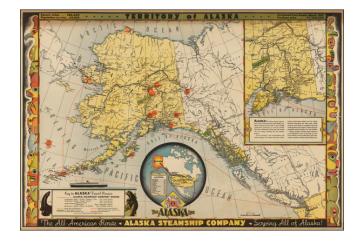

## **Territory of Alaska**

**Stock#:** 0110bm

Map Maker: Alaska Steam Ship Company

Date: 1936Place: SeattleColor: Condition: VG

**Size:**  $30 \times 20$  inches

**Price:** SOLD

## **Description:**

Decorative promotional map, advertising the Alaska Steamship Company.

The map includes two inset maps, one showing the area around Anchorage and the other, a more decorative map of North America with links from many major U.S. cities to Alaska as well as a table of distances from Seattle (the hub of the Alaska Steamship Co.) to various locations throughout Alaska. Ports, cities and towns labeled in this map are all interlinked by lines of industrial transportation that include railroads, highways, and steamship routes.