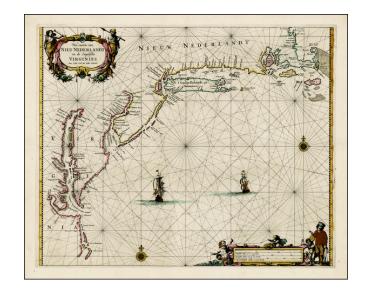

### **Description:**

Fine wide margined example of one of the finest and most beautiful regional 17th-century charts of America, from De Zee *Atlas ofter Water-Weereld*, first published by Goos in 1666.

The map illustrates the Atlantic coast of America from Cape Cod to Cape Hatteras. The emphasis is on the Dutch colony of New Netherland. New Amsterdam (New York) is shown at the tip of Manhattan Island. Many other Dutch place names appear, including Staten Eylandt, Lange Eylandt, and Vlysingen (Flushing). Along the Delaware River a number of Dutch settlements are shown, including Fort Casimir, Nassau and Elsenburgh, as well as the Swedish Fort Christina. The Schuylkill River, future site of Philadelphia, is also shown.

In New England, Martha's Vineyard and Nantucket are shown with their present names, and several early English settlements, such as New Plymouth are located. Excellent early delineation of the Chesapeake Bay, with Jamestown located. The Potomac River is shown as the Patwomeck.

The seventeenth century was the Golden Age of Dutch cartography. As the center of world commerce, chart making flourished. The unquestioned leader in beautiful and decorative sea charts was Pieter Goos. Finely drawn and engraved, printed on top quality paper, and beautifully colored, the charts were intended more for the merchant collector than the practical mariner. Goos' *Zee-Atlas* was the companion marine atlas of choice for Joan Blaeu's famous terrestrial atlas, the *Atlas Maior*.