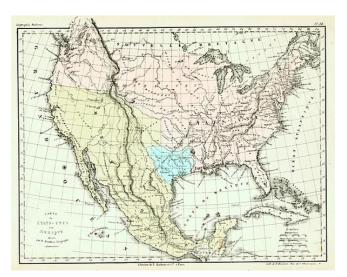

## Barry Lawrence Ruderman Antique Maps Inc.

7407 La Jolla Boulevard La Jolla, CA 92037 www.raremaps.com

(858) 551-8500 blr@raremaps.com

**Carte Des Etats-Unis Du Mexique [Republic of Texas]** 

| Stock#:    | 0109          |
|------------|---------------|
| Map Maker: | Malte-Brun    |
| Date:      | 1837          |
| Place:     | Paris         |
| Color:     | Outline Color |
| Condition: | VG+           |
| Size:      | 12 x 9 inches |
| Price:     | SOLD          |

## **Description:**

Interesting and detailed map of the Republic of Texas and Mexico from Conrad Malte-Brun's Atlas Complet. Two mythical rivers extend from San Francisco to the twin Salt Lakes. The California Missions are shown. Many Indian Tribes located. Malte-Brun's maps are well regarded for being thoroughly researched and cartographically accurate. This map reflects contemporary Western Cartography immediate before Fremont, Josiah Gregg and other important maps introduced in the 1840s.