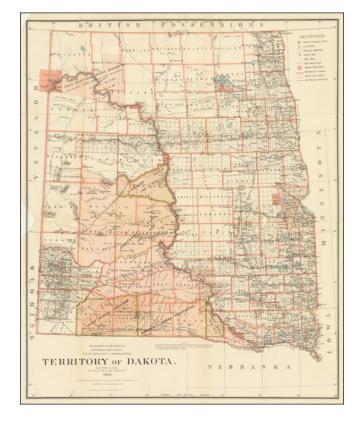

## **Description:**

Detailed map of Dakota Territory, prepared by the General Land Office.

The present example would appear to be a special issue, with the Standing Rock Indian Reservation, Pine Ridge Indian Reservation and the Lower Brule Indian Reservation highlighted in green outline color.

This feature is not shown on the example illustrated by Rumsey.