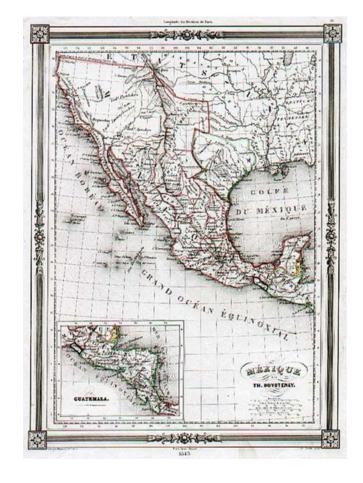

## Mexique par Th. Duvotenay...1843 [Republic of Texas]

Stock#: 0104 Map Maker: Duvotenay

**Date:** 1843 **Place:** Paris

**Color:** Outline Color

**Condition:** Fine

**Size:** 12 x 9 inches

Price: SOLD

## **Description:**

Charming map of Mexico and the Western US, featuring a prominent Republic of Texas, mythological Lake Teguayo and pre-Fremont Western United States. Western border of Texas includes an odd eastern incursion which is uncommon. Inset of Guatemala. Decorative border. Engraved by Charles Smith, the English mapmaker, representing an odd cross Channel collaboration.