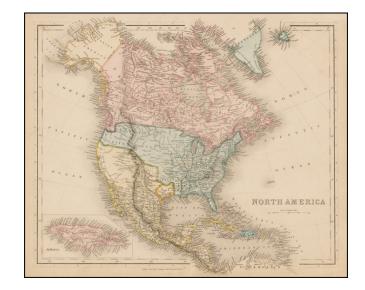

## North America (Republic of Texas)

**Stock#:** 0097dd **Map Maker:** Seutter

Date: 1840 circa Place: London

**Color:** Hand Colored

**Condition:** 

Size:

**Price:** SOLD

## **Description:**

Scarce map of North America, published y John Betts in London.

The map shows and independent Texas, Alaska as Russian America, and a fascinating treatment of the Transmississippi West.

Perhaps most interesting is the Anglo-Centric treatment of the Northwest, with the boundary of the future British Columbia extending south the the Columbia River.