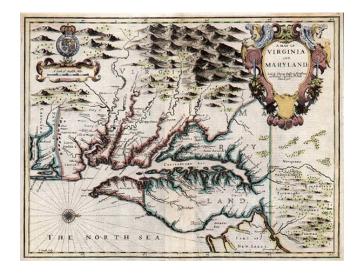

## A Map of Virginia And Maryland

**Stock#:** 0095 **Map Maker:** Speed

Date: 1676 Place: London

**Color:** Hand Colored

**Condition:** VG

**Size:** 19.5 x 15 inches

**Price:** SOLD

## **Description:**

First edition of Speed's map of Virginia and Maryland, which was engraved by Francis Lamb and first appeared in the enlarged edition of Speed's Atlas in 1676. The map is one of the first to incorporate the discoveries of Augustine Hermann made 3 years prior to the map's publication. Unlike earlier maps by Speed, the map has ample margins. Minor repairs at the centerfold and evidence of old an old printer's crease, but overall an excellent example of this highly sought after map, one of the first English maps of the region.