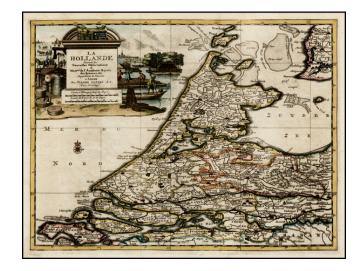

## La Hollande suivant les Nouvelles Observations

**Stock#:** 0090dd **Map Maker:** van der Aa

Date: 1700 Place: Leiden

**Color:** Hand Colored

**Condition:** VG

**Size:** 9.5 x 6.5 inches

**Price:** SOLD

## **Description:**

Decorative map of the Netherlands, published by Vander Aa in Leiden, which as apparently struck twice during the printing process.

In the lower right and left corners, it is possible to see a slight mis-alignment in the plate strikes, causing a curious shadowing affect. As this type of printer's error was typically discarded, examples of this sort of printer's error are relatively rare on the market.

## **Detailed Condition:**

Interesting "double strike" printing