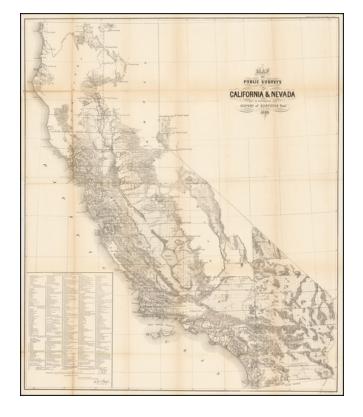

## Map of Public Surveys in California & Nevada to Accompany Report of Surveyor Genl. 1863

**Stock#:** 0089bm

Map Maker: General Land Office

**Date:** 1863

Place: Washington Color: Uncolored

**Condition:** VG

## **Description:**

Remarkable large format map of California (along with some information in the Lake Tahoe area of Nevada), reporting the extent of the Land Office Surveys through 1863.

The most notable feature is the list of 433 private land grants for which final surveys have been completed. These land grants were essentially the certification of the Spanish-Mexican land grants throughout California, including the lands granted to the Church around the various missions and the private land grants.

The map is highly detailed, naming towns, rivers, lakes, mountains, the details in the gold mining regions, etc. An essential map for early California collectors.