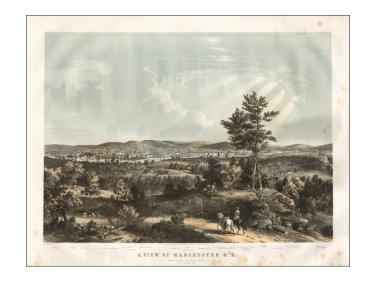

## A View of Manchester N. H. Composed From Sketches Taken Near Rock Raymond By J. B. Bachelder, 1855

Stock#: 0088bm Map Maker: Bachelder

1855 Date: New York Place: **Color:** Color

VG Size: 26 x 33.5 inches

## **Description:**

**Condition:** 

Rare view of Manchester, New Hampshire, published shortly after Bachelder move to Manchester in 1854.

The fore and middleground are occupied by a rolling New England landscape, with a winding road leading to the town in the distance. The town's contemporary prominence as a manufacturing center is aptly illustrated by the numerous mills that line the Merrimac River.