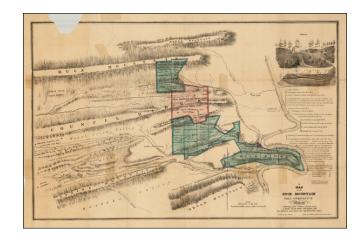

## A Map of the Buck Mountain Coal Company's Mines exhibiting their relative position to the Lehigh slack water navigation and the different Coal mines now open in the region

**Stock#:** 0079bm **Map Maker:** Foster

## **Description:**

Detailed map of the mines of the Buck Mountain Coal Company, with names of owners, mountain ranges, etc.