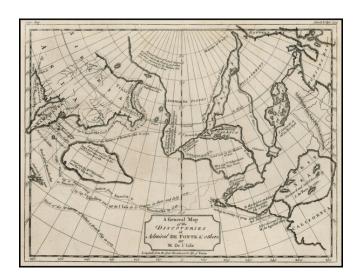

## A General Map of the Discoveries of Admiral De Fonte & others, By M. De l'Isle

| Stock#:           | 0078em               |
|-------------------|----------------------|
| Map Maker:        | Gentleman's Magazine |
| Date:             | 1754                 |
| Place:            | London               |
| Color:            | Uncolored            |
| <b>Condition:</b> | VG                   |
| Size:             | 10 x 7.5 inches      |
| Price:            | SOLD                 |

## **Description:**

One of the earliest maps illustrating the Sea of the West and the various other cartographical misconceptions associated with De Fonte.

Includes tracks and notes from the voyages of Bernarda, Tchirikow, de Aguilar, de Fuca, Behring, and various discoveries and dates referenced only as Russian. An essential map for Northwest Passage and Mer de l'Oest collections.