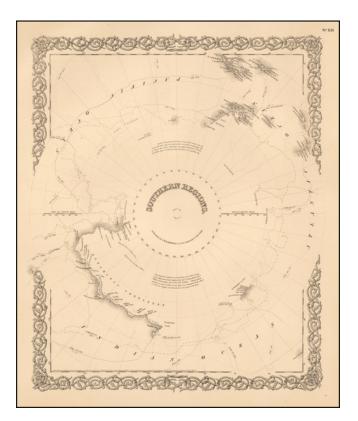

## **Southern Regions South Pole**

| Stock#:<br>Map Maker: | 0072dg<br>Colton |
|-----------------------|------------------|
| Date:                 | 1866             |
| Place:                | New York         |
| Color:                | Hand Colored     |
| <b>Condition</b> :    | VG               |
| Size:                 | 15.5 x 13 inches |
| Price:                | SOLD             |

## **Description:**

Detailed map of the South Polar Region, published by GW & CB Colton.

The map shows in detail the land masses discovered to date, along with the Tracts of the Wilkes, Bellinghausen, Kemp, Ross and Cook Voyages, landfalls, etc.