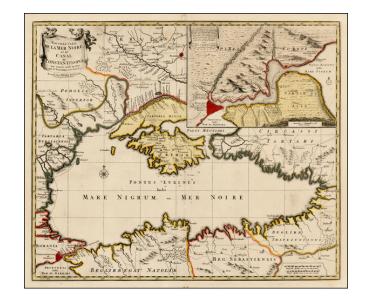

## Nouvelle Carte de la Mer Noire et du Canal de Constantinople tres exacte; mises au Jour . . .

**Stock#:** 0070gh

Map Maker: De Leth / Visscher I

Date: 1680 circaPlace: AmsterdamColor: Hand Colored

**Condition:** VG

## **Description:**

Detailed map of the Black Sea, with a large inset of the Environs of Constantinople.

A scarce map bearing the imprints of both Visscher and De Leth, as seller of the map, which must have also been available as a separate publication.

The map includes a number of important roads, the early trade routes in the region.