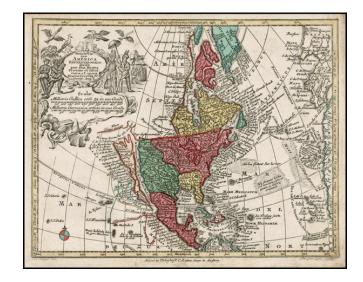

## Nov. Orbis sive America Septentrionalis . . [California as an Island]

**Stock#:** 0070em **Map Maker:** Seutter

Date: 1740Place: AugburgColor: Hand Colored

**Condition:** VG+

**Size:**  $10 \times 8$  inches

## **Description:**

Decorative map of North America, showing California as an Island, based upon the second Sanson Model.

California is narrowed in the center, based upon a theory advanced by Father Luis Velarde. Interesting vertical projection. Many placenames throughout. A striking map in full original color.