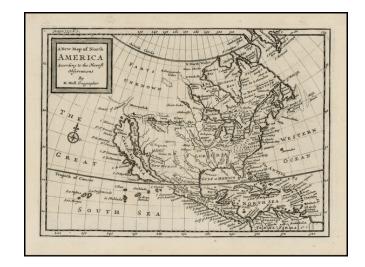

## A New Map of North America. According to the Newest Observations [California as an Island]

Stock#: 0069em Map Maker: Moll

Date: 1708
Place: London
Color: Uncolored

**Condition:** VG+

**Size:**  $10 \times 7$  inches

## **Description:**

Nice example of Moll's map of North America.

California is shown as an Island. Curious depiction of the Florida Coastline. The Mississippi is west of its correctg location. Lahontan's Long River is shwon, along with the Straits of Annian and Quivira.