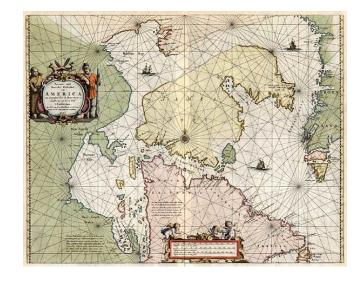

## Pascaarte vande Noorder Zeekusten van America van Groenland door de Straet Davis en Hudson tot aen Terra Neuf...

Stock#: 0067 Map Maker: van Loon

**Date:** 1661

Place: Amsterdam Colored Hand Colored

**Condition:** VG+

## **Description:**

Decorative map of the region bounded by Hudson Bay, Baffin Bay, Greenland and the Northern part of Newfoundland. Includes several notes concerning the explorations of Button, Hudson and Thomas Jacobus. Includes several tentative coastlines and several hopeful passages to the Pacific Ocean.

A striking sea chart with attractive cartouches, compass rose and 3 sailing ships. This map was published to accompany a sea atlas published by Van Waesberg after the death of his father-in-law, Jan Jansson.