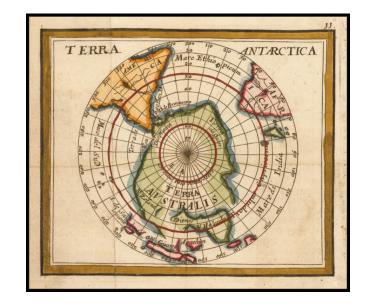

## **Description:**

Interesting map of the South Polar Regions, published in Nuremberg by Beer.

The map depicts an entirely mythical Terra Australis, with New Zealand attached to the mythical southern continent.

Australia also appears in a primitive configuration, based on Van Diemen's discoveries.