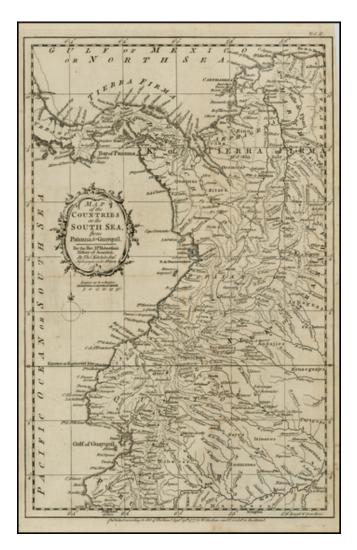

## Map of the Countries on the South Sea from Panama to Guayquil

| Stock#:<br>Map Maker: | 0061em<br>Kitchin |
|-----------------------|-------------------|
| Date:                 | 1777              |
| Place:                | London            |
| Color:                | Uncolored         |
| <b>Condition:</b>     | VG                |
| Size:                 | 14.5 x 9.5 inches |
| Price:                | SOLD              |

## **Description:**

Detailed map of the area between Panama and the Gulf of Guayquil, from Dr. Robertson's history of America.

The map shows nice detail, including towns, roads, rivers, lakes, mountains, islands, etc.