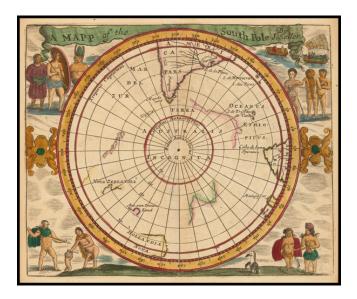

## Barry Lawrence Ruderman Antique Maps Inc.

7407 La Jolla Boulevard La Jolla, CA 92037

www.raremaps.com

(858) 551-8500 blr@raremaps.com

A Mapp of the South Pole. By J. Seller

| Stock#:<br>Map Maker: | 0059dg<br>Seller |
|-----------------------|------------------|
| Date:                 | 1684             |
| Place:                | London           |
| Color:                | Hand Colored     |
| <b>Condition:</b>     | VG               |
| Size:                 | 6 x 5 inches     |
| Price:                | \$ 1,500.00      |

## A 17th Century English South Polar Rarity

Rare miniature map of the South Polar region, from Seller's Atlas Maritimus.

Both the cartographic detail and embellishments are based upon the Hondius/Jansson map of the South Polar regions.