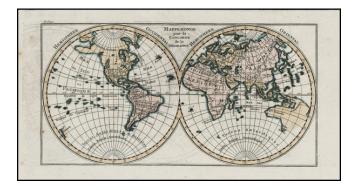

## Mappemonde pour la Concorde de la Geographie.... [Bay of the West]

| Stock#:    | 0056em |
|------------|--------|
| Map Maker: | Pluche |

Date:1765Place:ParrisColor:Hand ColoredCondition:VGSize:10.5 x 6 inches

## **Description:**

Interesting map of the World, featuring a large Bay of the West and an incomplete representation of New Zealand. Predates the discovery of the Sandwich Islands.

The map appeared in Noel-Antoine' Pluche's Concorde de la Geographie des Differens Ages ...