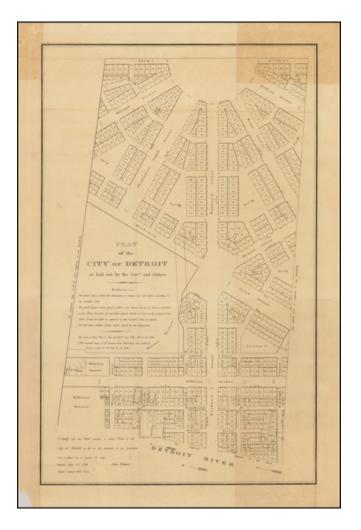

## Plat of the City of Detroit as laid out by the Govr. And Judges.

| Stock#:<br>Map Maker: | 0053bm<br>Farmer   |
|-----------------------|--------------------|
| Date:                 | 1831               |
| Place:                | Washington         |
| Color:                | Uncolored          |
| <b>Condition:</b>     | VG                 |
| Size:                 | 18.5 x 11.5 inches |
| Price:                | SOLD               |

## **Description**:

Rare early plan of Detroit from the first edition of the American State Papers.

A highly desireable early plan of Detroit.