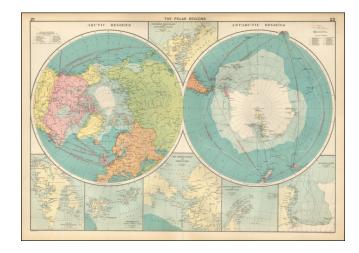

## The Polar Regions (Arctic Regions and Antarctic Regions)

**Stock#:** 0052dg **Map Maker:** Philip & Son

Date: 1920 circaPlace: LondonColor: Condition: VG+

**Size:** 27 x 19 inches

**Price:** SOLD

## **Description:**

Detailed map of the polar regions on a hemispheric projection, with smaller inset maps of various smaller parts of the Polar regions.

In each corner, there is a list of polar explorers, north polar regions on the left and south polar regions on the right, with the tracks of each explorer notes with a different code.