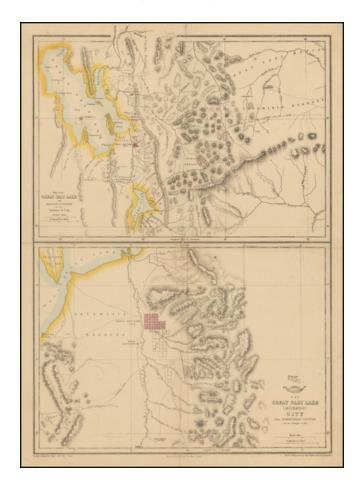

### Map of the Great Salt Lake and Adjacent Country in the Territory of Utah [with] The Great Salt Lake (Mormon) City And Surrounding Country

Stock#: 0049bm Map Maker: Weller

Date: 1858 Place: London

Color: Hand Colored

#### The Earliest Atlas Map To Focus on The Salt Lake City Region and Mormon Settlements

Two excellent early regional maps of the Salt Lake area.

The upper map extends a bit west of the Lake to the Uintas and South to Lake Utah, as well as considerably east of the lake and the Wasatch. Includes a town plan for Salt Lake, roads, other towns, rivers, etc.

The lower map focuses on the area around Salt Lake City and includes a nice town grid, plus some other areas south of downtown which are recently laid out, including Welsh settlement and Big Field. The City Mill is shown, as is another mill, a cave and other fine details.

### Map of the Great Salt Lake and Adjacent Country in the Territory of Utah [with] The Great Salt Lake (Mormon) City And Surrounding Country

A scarce map, one of the best early maps of the area which is reasonably obtainable by collectors.