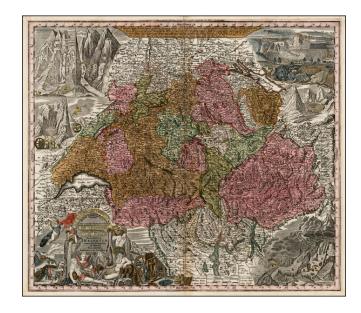

## **Description:**

Striking and highly detailed map of Switzerland, with 8 elaborate vignettes and title cartouche.

The vignette show scenes of various mountains and rivers and other scenes, most notably a flying dragon . Includes the coats of arms of each of the Cantons and various allegorical scenes.