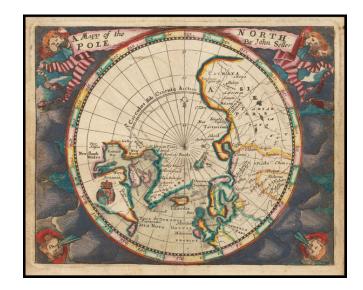

## A Mapp of the North Pole By John Seller

**Stock#:** 0045dg **Map Maker:** Seller

Date: 1677 Place: London

**Color:** Hand Colored

**Condition:** VG

**Size:** 6 x 5 inches

**Price:** SOLD

## **Description:**

Extremely rare miniature map of the North Pole, from Seller's Atlas Maritimus.

Both the cartographic detail and embellishments are based upon the Hondius/Jansson map of the North Polar Regions.

Includes a coat of arms.