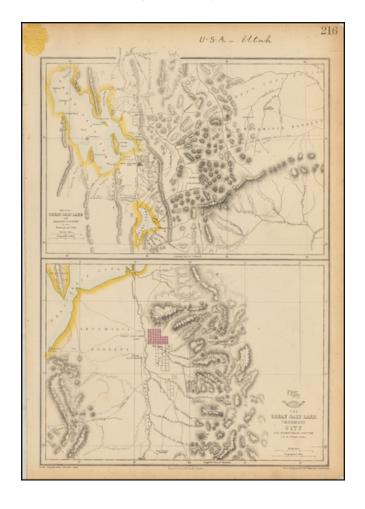

#### The Earliest Atlas Map To Focus on The Salt Lake City Region and Mormon Settlements

Two excellent early regional maps of the Salt Lake area.

The upper map extends a bit west of the Lake to the Uintas and South to Lake Utah, as well as considerably east of the lake and the Wasatch. Includes a town plan for Salt Lake, roads, other towns, rivers, etc.

The lower map focuses on the area around Salt Lake City and includes a nice town grid, plus some other areas south of downtown which are recently laid out, including Welsh settlement and Big Field. The City

## Map of the Great Salt Lake and Adjacent Country in the Territory of Utah [with] The Great Salt Lake (Mormon) City And Surrounding Country

Mill is shown, as are another Mill, a cave and other fine details.

A scarce map, one of the best early maps of the area which is reasonably obtainable by collectors.