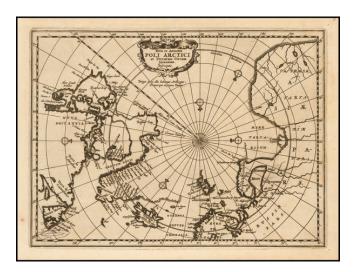

## Nova et Accurata Poli Arctici et Terrarum Circum Jacentium Descriptio

| Stock#:           | 0043dg         |
|-------------------|----------------|
| Map Maker:        | van Waesberg   |
| Date:             | 1676           |
| Place:            | Amsterdam ?    |
| Color:            | Uncolored      |
| <b>Condition:</b> | VG+            |
| Size:             | 9.5 x 7 inches |
| Price:            | SOLD           |

## **Description:**

First state of this rare map of the Polar regions, based upon Jansson's map of the Polar regions, first issued in 1637.

The map was re-issued in later years with a different title.

This is the first example of the map we have seen on the market.