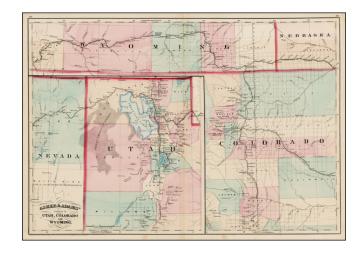

## Asher & Adams' Portions Of Utah, Colorado and Wyoming.

**Stock#:** 0042dd

Map Maker: Asher & Adams

Date: 1873Place: New YorkColor: Hand Colored

**Condition:** VG

**Size:** 23 x 16 inches

**Price:** SOLD

## **Description:**

Asher & Adams map of Wyoming, Utah and part of Colorado is among the earliest regional railroad maps of these regions to appear in a commercial atlas.

The map focuses on the areas of each territory which included railroads and shows railroad lines, stations and other relevant information.