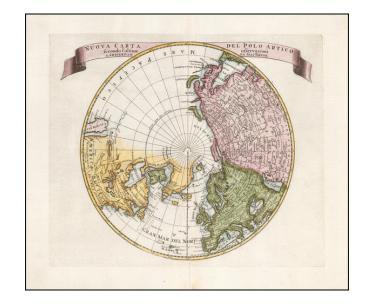

## Nuova Carta Del Polo Artico secondo l'ultime observaioni

**Stock#:** 0039dg **Map Maker:** Tirion

Date: 1740 circaPlace: AmsterdamColor: Hand Colored

**Condition:** VG+

**Size:** 13 x 11 inches

**Price:** SOLD

## **Description:**

Terrific map of the Northern Hemisphere and North Pole, which shows the Northeast Passage, but no definite Northwest Passage.

California is shown as an Island, along with the River systems of North America. Nice detail in the Polar regions, especially New Denmark and Greenland and in Asia and Europe. A scarce Italian example of this decorative map.