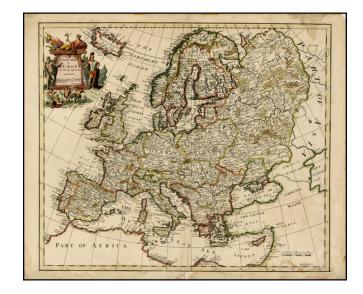

## A New Map of Europe From the latest Observations

**Stock#:** 0037em **Map Maker:** Senex

Date: 1721 Place: London

**Color:** Hand Colored

**Condition:** VG

**Size:** 22.5 x 19 inches

**Price:** SOLD

## **Description:**

A beautifully detailed map of Europe. Decorative title cartouche on upper left corner surrounded by three figurines and cherubs.

John Senex's large format World Atlas was one of the most popular English atlases of the period and and essential part of an 18th Century English Gentlemen's Library.