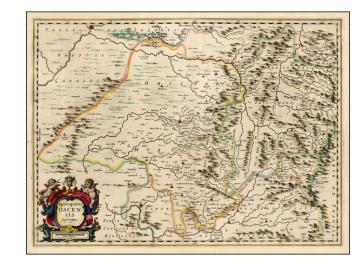

## **Episcopatus Oscensis Descriptio**

**Stock#:** 0034 **Map Maker:** Blaeu

**Date:** 1660

Place: Amsterdam Colored Hand Colored

**Condition:** VG+

**Size:**  $20 \times 15$  inches

Price: SOLD

## **Description:**

A scarce regional map from a very late edition of Blaeu's *Grand Atlas*, showing the region southeast of Zaragoza, centered on Huesca and extenidng South to Aluezar, Saa de Surta and Ainsa and east to the mountains, incuding Iaca. An unusual example with no text on verso.