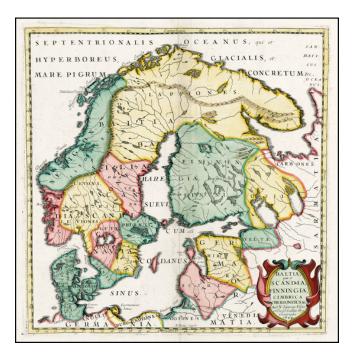

## Baltia, quae et Scandia, Finningia, Cimbrica Chersonesus &c... 1694

| Stock#:<br>Map Maker: | 0032gh<br>Bertin |
|-----------------------|------------------|
| Date:                 | 1694             |
| Place:                | Padova           |
| Color:                | Hand Colored     |
| <b>Condition</b> :    | VG               |
| Size:                 | 20 x 15 inches   |
| Price:                | SOLD             |

## **Description:**

Rare map of Scandinavia, the Baltic Region and contiguous parts of Finland and Russia.

This is an extremely early example of F.Bertin's engraving work, which appeared in a Sanson inspired historical atlas, produced under the auspices of the Padua Typographical Seminary.