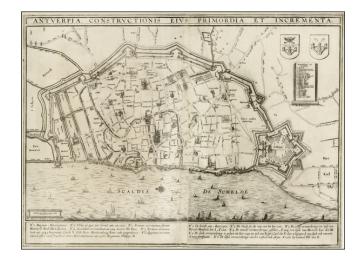

## **Description:**

Rare 2 sheet map of Antwerp, published by Peter Verbiest II, son of the famous map maker of the same name.

The plan shows streets, buildings, fortified walls, waterfront, docs, windmills, roads, and other details.