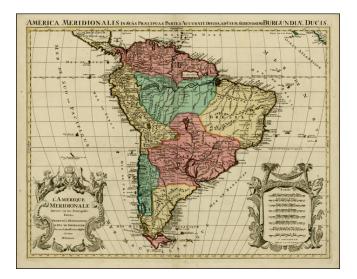

## L'Amerique Meridionale Divisee en ses Principales Parties . . .

| Stock#:<br>Map Maker: | 002ms<br>Ottens    |
|-----------------------|--------------------|
| Date:                 | 1740               |
| Place:                | Amsterdam          |
| Color:                | Hand Colored       |
| <b>Condition:</b>     | VG                 |
| Size:                 | 23.5 x 19.5 inches |
| Price:                | SOLD               |

## **Description:**

Fine old color example of Ottense map of South America, colored by colonial regions.

Includes 2 large decorative cartouches, one of which includes a coast of arms at the top.