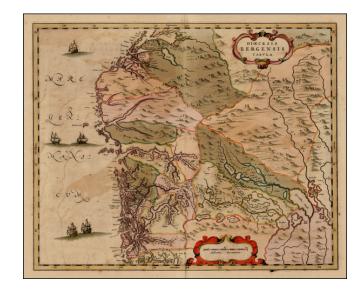

## **Description:**

Old color example of Cornelis Blaeu's map of the Bishopric of Bergen, from Blaeu's Atlas Maior.

The map extends to include the mountain plateau that is now the Hardangervidda National Park. The detail of the map is primarily along the coastline, particularly in the vicinity of Bergen. The map is richly embellished with title and distance scale cartouches and sailing ships in the sea.