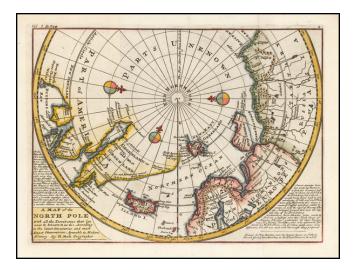

## A Map of the North Pole with all the Territories that lye near it, known to us . . . According to the latest Discoveries and most Exact Observations

- Stock#:0029dgMap Maker:Moll
- Date:1729Place:LondonColor:Hand ColoredCondition:VG+Size:11 x 8 inches

## **Description:**

A fine example of Moll's map of the polar regions, known and unknown.

The western part of North America is conspicuously absent, as is northeast Asia. A lengthy narrative note along the bottom describes the best contemporary knowledge.

The body of the map includes some early place names and dates of discoveries.