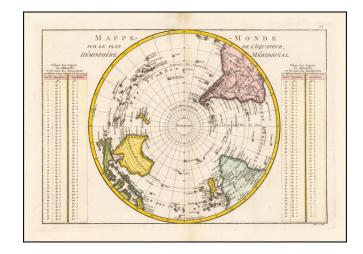

## Mappe-Monde Sur Le Plan De L'Equateur Hemisphere Meridionale

**Stock#:** 0028dg **Map Maker:** Bonne

**Date:** 1787 **Place:** Paris

**Color:** Hand Colored

**Condition:** VG

**Size:** 13.5 x 9.5 inches

## **Description:**

Attractive 18th Century map of the Southern Hemisphere, published by Rigobert Bonne, the Royal Hydrographer.

Bonne's atlas, which was issued in several editions, was one of the most commercially successful atlases of the 18th Century. Excellent pre-Antarctica map. Van Dieman's Land is still attached to the mainland.