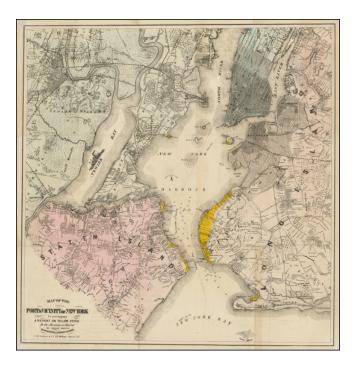

## Map of the Port & Vicinity of New York to accompany A Report on Yellow Fever By the Physician in Chief at The Marine Hospital Quarantine, Staten Island.

| Stock#:    | 0026bm |
|------------|--------|
| Map Maker: | Colton |

## **Description:**

Fascinating cadastral map of New York City, focusing on the quarantined areas affected by Yellow Fever.

In addition to the Yellow Fever details, the map identifies hundreds of local aldn owners.